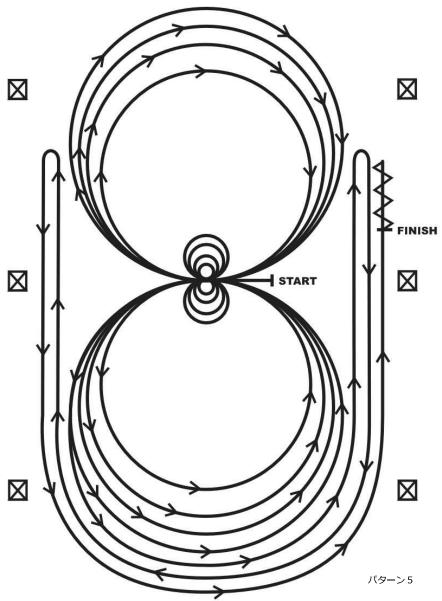

#### **REINING PATTERN 5**

Horses may walk or jog to the center of arena. Horses must walk or stop prior to starting pattern. Beginning at the center of the arena facing the left wall or fence.

- Beginning on the left lead, complete three circles to the left: the first two circles large and fast; the third circle small and slow. Stop at the center of the arena. Hesitate.
- 2. Complete four spins to the left. Hesitate.
- Beginning on the right lead, complete three circles to the right: the first two circles large and fast; the third circle small and slow. Stop at the center of the arena. Hesitate.
- 4. Complete four spins to the right. Hesitate.
- Beginning on the left lead, run a large fast circle to the left, change leads at the center of the arena, run a large fast circle to the right, and change leads at the center of the arena. (Figure 8)
- 6. Continue around previous circle to the left but do not close this circle. Run up the right side of the arena past the center marker and do a right rollback at least twenty feet (six meters) from the wall or fence—no hesitation.
- 7. Continue around previous circle but do not close this circle. Run up the left side of the arena past the center marker and do a left rollback at least twenty feet (six meters) from the wall or fence—no hesitation.
- 8. Continue back around previous circle but do not close this circle. Run up the right side of the arena past the center marker and do a sliding stop at least twenty feet (six meters) from the wall or fence. Back up at least ten feet (three meters). Hesitate to demonstrate completion of the pattern.

© 2019 AMERICAN QUARTER HORSE ASSOCIATION

演技開始の前は、ウォークまたはストップした状態でなければならない。左側の壁またはフェンスを正面にして、アリーナのセンターで演技を開始する。

1.はじめに左リードの左サークルを3周。最初の2周をラージファースト。3周目をスモールスロー。アリーナのセンターでストップ。

2.左スピン4回。ヘジテイト。

3.右リードの右サークルを3周。最初の2周をラージファースト。3周目をスモールスロー。アリーナのセンターでストップ。

4.右スピン4回。ヘジテイト。

5.左リードでラージファーストの左サークル。アリーナのセンターでリードチェンジ。そしてラージファーストの右サークル。アリーナのセンターでリードチェンジ。(フィギア8)

6.そのまま左サークルに戻る。しかしサークルを閉じずにアリーナの右側を走行し、センターマーカーをパスして右ロールバック。ただし20フィート(6メーター)以上、壁またはフェンスから離れて行うこと。ノーヘジテイション。

177 7.そのまま元のサークルに戻る。しかしサークルを閉じずにアリーナの左側を走行し、センターマーカーをパスして左ロールバック。ただし20フィート(6メーター)以上、壁またはフェンスから離れて行うこと。ノーヘジテイション。

8.そのまま元のサークルに戻る。しかしサークルを閉じずにアリーナの右側を走行し、センターマーカーをパスしてストップ。ただし20フィート(6メーター)以上、壁またはフェンスから離れて行うこと。10フィート(3メーター)以上バックアップ。バターンの終了を示すためにヘジテイトする。

ライダーはディスマウントしてブライドルを外し、ジャッジに表示することもある。