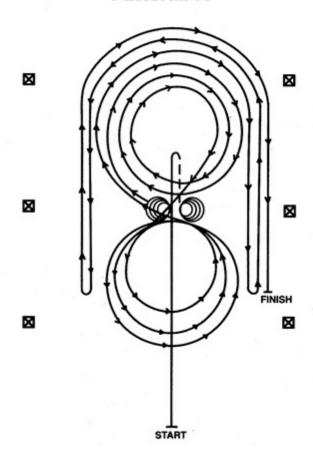

#### Pattern#10

- センターマーカーをバスして、スライディングストップ。アリーナのセンターまでか、 又は10フィート以上バックアップ。ヒジテイト。
  - 2. 右スピン4回。
  - 左スピン4と1/4回。そして左側のフェンスまたは壁に正対する。ヒジテイト。
- **4.** はじめに右リードの右サークルを3周。最初の2周をラージファースト。3周目をスモールスロー。アリーナのセンターでチェンジリード。
- **5.** 左サークルを3周。最初の1周をスモールスロー。次の2周をラージファースト。アリーナのセン ターでチェンジリード。
- **6.** 右リードで、ラージファーストの右サークル。しかしサークルを閉じずに、アリーナの右側を走行し、センターマーカーをバスして、左ロールバック。ただし20フィート以上フェンスまたは壁から離れて行うこと。ノーヒジテイション。
- **7.** そのまま元のサークルに戻る。しかしサークルを閉じずに、アリーナの左側を走行し、センターマーカーをパスして、右ロールパック。ただし20フィート以上壁またはフェンスから離れて行うこと。ノービジテイション。
- 8. 元のサークルに戻る。しかしサークルを閉じずに、アリーナの右側を走行しセンターマーカーをパスして、スライディングストップ。ただし20フィート以上壁またはフェンスから難れて行うこと。パターンの終了を示すためにヒジテイトする。

ライダーはディスマウントしてブライダルを外し、ジャッジに提示しなければならない。

Horses may walk or jog to the center of the arena. Horses must walk or stop prior to starting the pattern. Beginning at the center of the arena facing the left wall or fence.