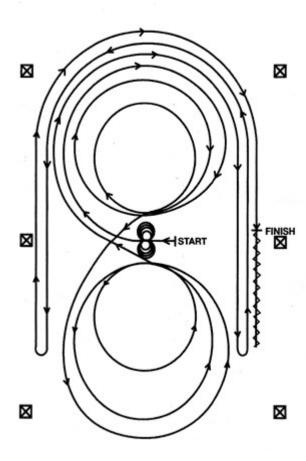

#### Pattern#8

ウォークまたはトロットで、アリーナのセンターへ入場し、演技開始の前はウォークまた はストップした状態でなければならない。 左側の壁またはフェンスを正面にして、アリーナのセンターで演技を開始する

- 1. 左スピン4回。
- 2. 右スピン4回。ヒジテイト。
- 3. はじめに右リードの右サークルを3周。最初の1周をラージファースト。2周目を スモールスロー。3周目をラージファースト。アリーナのセンターでチェンジリード。
- **4.** 左サークルを3周。 巖初の1周をラージファースト。2周目をスモールスロー。3 周目をラージファースト。アリーナのセンターでチェンジリード。
- 5. 右リードで、ラージファーストの右サークル。しかしサークルを閉じずに、アリーナの右側を走行し、センターマーカーをパスして、左ロールバック。ただし20フィート以上フェンスまたは壁から離れて行うこと。ノーヒジテイション。
- **6.** そのまま元のサークルに戻る。しかしサークルを閉じずに、アリーナの左側を走行し、センターマーカーをバスして、右ロールバック。ただし20フィート以上壁またはフェンスから離れて行うこと。ノーヒジテイション。
- 7. 元のサークルに戻る。しかしサークルを閉じずに、アリーナの右側を走行し、センターマーカーをバスして、スライディングストップ。ただし20フィート以上壁またはフェンスから離れて行うこと。10フィート以上パックアップ。 パターンの終了を示すためにヒジテイトする。

ライダーはディスマウントしてブライダルを外し、ジャッジに提示しなければならない。