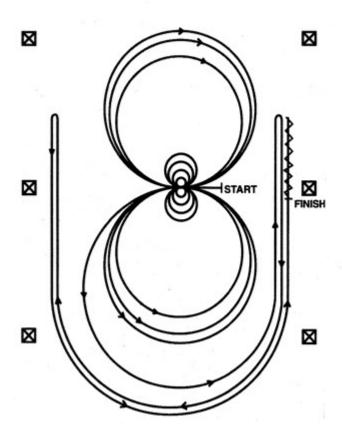

### Pattern#6

ウォークまたはトロットで、アリーナのセンターへ入場し、演技開始の前はウォークまたはストップした状態でなければならない。

左側の壁またはフェンスを正面にして、アリーナのセンターで演技を開始する

- 1. 右スピン4回。
- 2. 左スピン4回。ヒジテイト。
- 3. はじめに左リードの左サークルを3周。最初の2周をラージファースト。3周目をスモールスロー。アリーナのセンターでチェンジリード。
- 4. 右サークルを3周。最初の2周をラージファースト。3周目をスモールスロー。アリーナのセンターでチェンジリード。
- 5. ラージファーストの左サークル。しかしサークルを閉じずに、アリーナの右側を走行し、センターマーカーをパスして、右ロールバック。ただし20フィート以上壁またはフェンスから離れて行うこと。ノーヒジテイション。
- **6.** そのまま元のサークルに戻る。しかしサークルを閉じずに、アリーナの左側を走行し、センターマーカーをバスして、左ロールバック。ただし20フィート以上壁またはフェンスから離れて行うこと。ノーヒジテイション。
- 7. そのまま元のサークルに戻る。しかしサークルを閉じずに、アリーナの右側を走行し、センターマーカーをバスして、スライディングストップ。ただし20フィート以上壁またはフェンスから離れて行うこと。10フィート以上バックアップ。バターンの終了を示すためにヒジテイトする。

ライダーはディスマウントしてブライダルを外し、ジャッジに提示しなければならない。