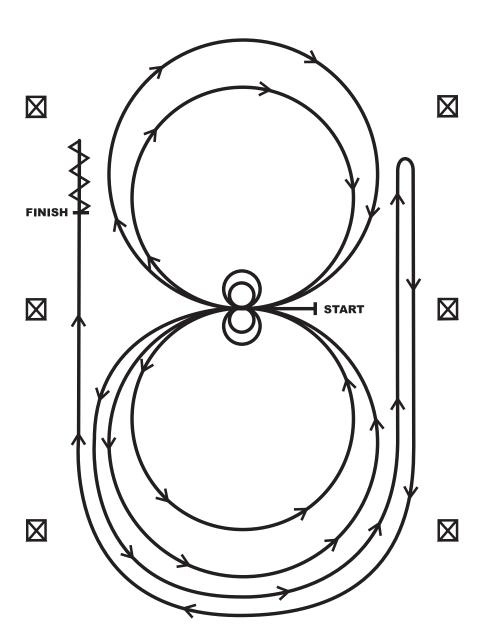

#### **REINING PATTERN 5**

Horses may walk or jog to the center of arena. Horses must walk or stop prior to starting pattern. Beginning at the center of the arena facing the left wall or fence.

- Beginning on the left lead, complete three circles to the left: the first two circles large and fast; the third circle small and slow. Stop at the center of the arena. Hesitate.
- 2. Complete four spins to the left. Hesitate.
- Beginning on the right lead, complete three circles to the right: the first two circles large and fast; the third circle small and slow. Stop at the center of the arena. Hesitate.
- 4. Complete four spins to the right. Hesitate.
- Beginning on the left lead, run a large fast circle to the left, change leads at the center of the arena, run a large fast circle to the right, and change leads at the center of the arena. (Figure 8)
- 6. Continue around previous circle to the left but do not close this circle. Run up the right side of the arena past the center marker and do a right rollback at least twenty feet (six meters) from the wall or fence—no hesitation.
- 7. Continue around previous circle but do not close this circle. Run up the left side of the arena past the center marker and do a left rollback at least twenty feet (six meters) from the wall or fence—no hesitation.
- 8. Continue back around previous circle but do not close this circle. Run up the right side of the arena past the center marker and do a sliding stop at least twenty feet (six meters) from the wall or fence. Back up at least ten feet (three meters). Hesitate to demonstrate completion of the pattern.

© 2019 AMERICAN QUARTER HORSE ASSOCIATION

演技開始の前は、ウォークまたはストップした状態でなければならない。左側の壁またはフェンスを正面にして、アリーナのセンターで演技を開始する。

1.はじめに左リードの左サークルを3周。最初の2周をラージファースト。3周目をスモールスロー。アリーナのセンターでストップ。

2.左スピン4回。ヘジテイト。

3.右リードの右サークルを3周。最初の2周をラージファースト。3周目をスモールスロー。アリーナのセンターでストップ。

4.右スピン4回。ヘジテイト。

5.左リードでラージファーストの左サークル。アリーナのセンターでリードチェンジ。そしてラージファーストの右サークル。アリーナのセンターでリードチェンジ。(フィギア8)

6.そのまま左サークルに戻る。しかしサークルを閉じずにアリーナの右側を走行し、センターマーカーをパスして右ロールバック。ただし20フィート(6メーター)以上、壁またはフェンスから離れて行うこと。ノーヘジテイション。

177 7.そのまま元のサークルに戻る。しかしサークルを閉じずにアリーナの左側を走行し、センターマーカーをパスして左ロールバック。ただし20フィート(6メーター)以上、壁またはフェンスから離れて行うこと。ノーヘジテイション。

8.そのまま元のサークルに戻る。しかしサークルを閉じずにアリーナの右側を走行し、センターマーカーをパスしてストップ。ただし20フィート(6メーター)以上、壁またはフェンスから離れて行うこと。10フィート(3メーター)以上バックアップ。バターンの終了を示すためにヘジテイトする。